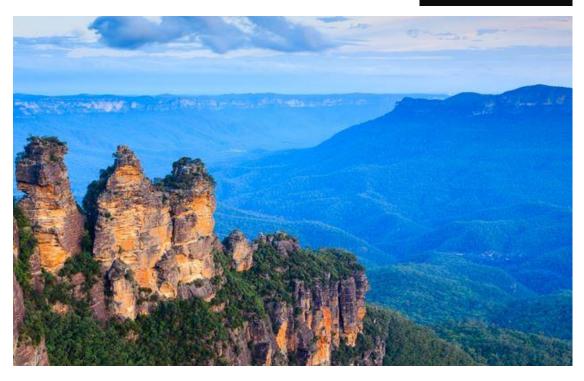

## **BLUE MOUNTAINS**

The Blue Mountains is famous for its dramatic scenery, steep cliffs, eucalyptus forests and waterfalls. Katoomba, a major town in the area is the perfect first location to stop and enjoy the panoramas of the wilderness by cable car or the famous scenic railway. Explore the ancient caverns of Jenolan Caves and discover the limestone crystals and underground rivers deep within the mountains.

Being just a little over an hour drive west of Sydney, NSW it makes for the perfect day tour location. Let us take the hassle out of transport for you, and have one of our trained chauffeurs to drive you in one of our many brand new luxury vehicles.